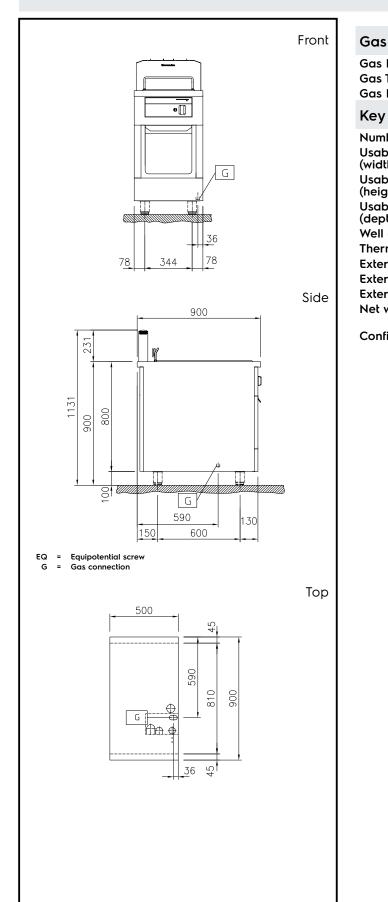

# Modular Cooking Range Line thermaline 90 - 23 lt Well Freestanding Gas Deep Fat Fryer, 1 Side H=800

| 21 kW                        |
|------------------------------|
|                              |
| 1/2"                         |
|                              |
| 1                            |
| 340 mm                       |
| 250 mm                       |
| 400 mm                       |
| 20 It MIN; 23 It MAX         |
| 120 °C MIN; 190 °C MAX       |
| 500 mm                       |
| 900 mm                       |
| 800 mm                       |
| 85 kg                        |
| On Base;One-Side<br>Operated |
|                              |
|                              |
|                              |