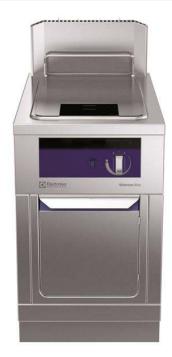

## Modular Cooking Range Line thermaline 90 - 23 lt Well Freestanding Gas Deep Fat Fryer, 1 Side H=800

| ITEM #  |  |
|---------|--|
| MODEL # |  |
| NAME #  |  |
| SIS #   |  |
| AIA #   |  |

589459 (MCFDFAEDPO)

23It gas Deep Fat Fryer, one-side operated

### Item No.

Unit constructed according to DIN 18860 2 with 20 mm drop nose top and 70 mm recessed plinth. Internal frame for heavy duty sturdiness in stainless steel. 2 mm top in 1.4301 (AISI 304). Flat surface construction, easily cleanable. THERMODUL connection system enables seamless worktop when units are connected and avoids soil penetrating. Appliance designed to deep fry meat, fish and vegetables (french fries). Deep drawn V-shaped well with thermostatic regulation of oil temperature up to a maximum of 185 °C. Electrical ignition powered by battery with thermocouple for added safety. Flame failure device on each burner, with safety thermostat and thermostatic control. Reduced power setting to melt solid fat. Oil can be easily drained via a ball-valve. All-round basin raised edges to protect against soil infiltration. Large overflow stamped area around the well. Overheat protection switches off the supply in case of overheating. Metal knobs with embedded hygienic silicon "soft" grip enable easier handling and cleaning.

#### **Main Features**

- All major components may be easily accessed from the front.
- THERMODUL connection system creates a seamless work top when units are connected to each other thus avoiding soil penetrating vital components and facilitating the removal of units in case of replacement or service.
- Metal knobs with embedded hygienic "soft-touch" grip for easier handling and cleaning. The special design of the controls prevents infiltration of liquids or soil into vital components.
- Overheat protection: a temperature sensor switches off the supply in case of overheating.
- Raised edge all around the well to protect from infiltration of dirt from worktop.
- Deep drawn V-Shaped well.
- Large overflow stamped area, located around the well.
- External heating elements allow to easily clean the well.
- Indirect oil heating system and uniform heat distribution to guarantee extended oil life.
- Reduced power setting to melt solid fat.
- Oil level mark for MAX/MIN filling.
- Designed for deep fat frying of meat, fish, specialities and vegetable (french fries, chips).
- Oil can be drained off via a ball-valve with a lock to prevent unintentional opening. When opened, the ball valve provides a full cross-section opening to easily clean the drainage system.
- Flame failure device on each burner.
- Safety thermostat and thermostatic control.
- Thermostatic regulation of oil temperature up to a maximum of 185 °C.
- Electrical ignition powered by battery with thermocouple for added safety.